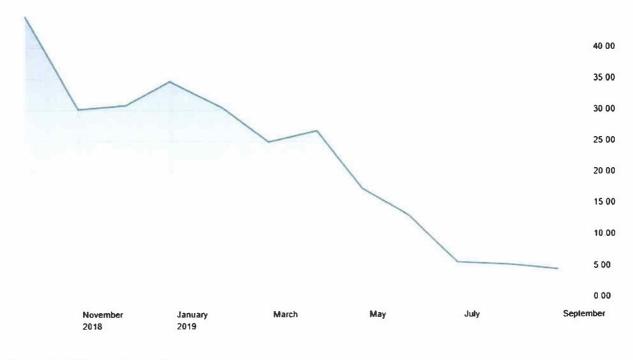

## Consumer Services > Travel & Leisure

| PRICE (GBX) | TODAY'S CHANGE   | SHARES TRADED | 1 YEAR CHANGE | BETA   |
|-------------|------------------|---------------|---------------|--------|
| 3.62        | -0.847 / -18.95% | 99.27m        | -95.17%       | 0.4982 |
|             |                  |               |               |        |

Data delayed at least 20 minutes as of Sep 20 2019 15:28 BST

19 Sep, 2018 to 19 Sep, 2019

The Financial and Risk business of Thomson Reuters is now Refinitiv

All markets data located on FT com is subject to the FT Terms & Conditions